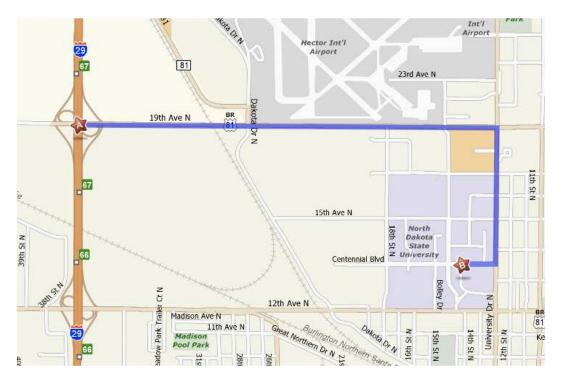

### **Directions:**

There is quite a bit of construction taking place around NDSU this summer, so we would therefore recommend this route from Exit 67 of I29:

| 2.0 miles |
|-----------|
| 0.7 miles |
| 0.2 miles |
|           |

4. Turn Right onto ADMINISTRATION AVE

There are two locations for parking close to Memorial Union that are visible on the attached NDSU campus map. First, the South Union Lot is just outside the south entrance of the building. Also, the Visitors Lot E is just Northwest of the Union (again visible on the campus map). The directions mentioned above will take you to the South Union Lot. There are signs posted on campus to direct you to the Visitors Lot E. *Please note that both of these lots are electronic metered lots that require a credit card or exact change.* 