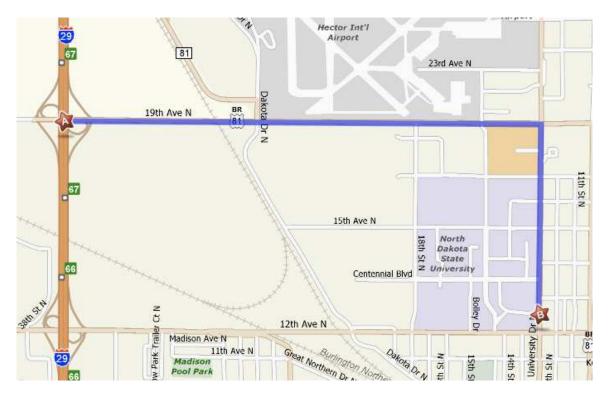

## **Directions:**

1. East on 19th AVENUE NORTH

2.0 mi

2. Turn Right onto UNIVERSITY DR N

0.7 miles

3. Turn Left into the NDSU Alumni Center parking lot at 1241 North University Drive

You may use the guest parking lot of the NDSU Alumni Center (right outside of the building) or the adjacent lots (AD or IFC).