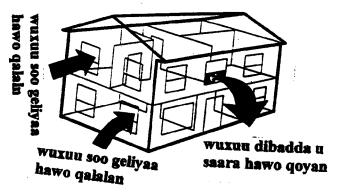

## Sidee baan hawo-siin alaabo ugu qallajin karaa?

Hawo-siintu badanaa waa habka ugu wanaagsan ee wax lagu qallajiyo, waxayna saarikartaa dhowr galan oo biyo ah maalintiiba.

U samee irrid iyo dalool kale oo hawadu ka baxdo si loo helo hawo-siin isweydaar ah. Dhig marwaxad darishadda ama irrida, midna ka soo jeedi dibadda. Ku xir meel alaale meshii kale oo furan kartoono, bleywood, ama bustooyin si marwaxaddu u dhaliso hawo qalalan. U isticmaal marwaxado si ay hawadu ugu dulwareegton meelaha qoyan. Ku jeedi marwaxadaha luuqyada iyo meelaha qarsoon.