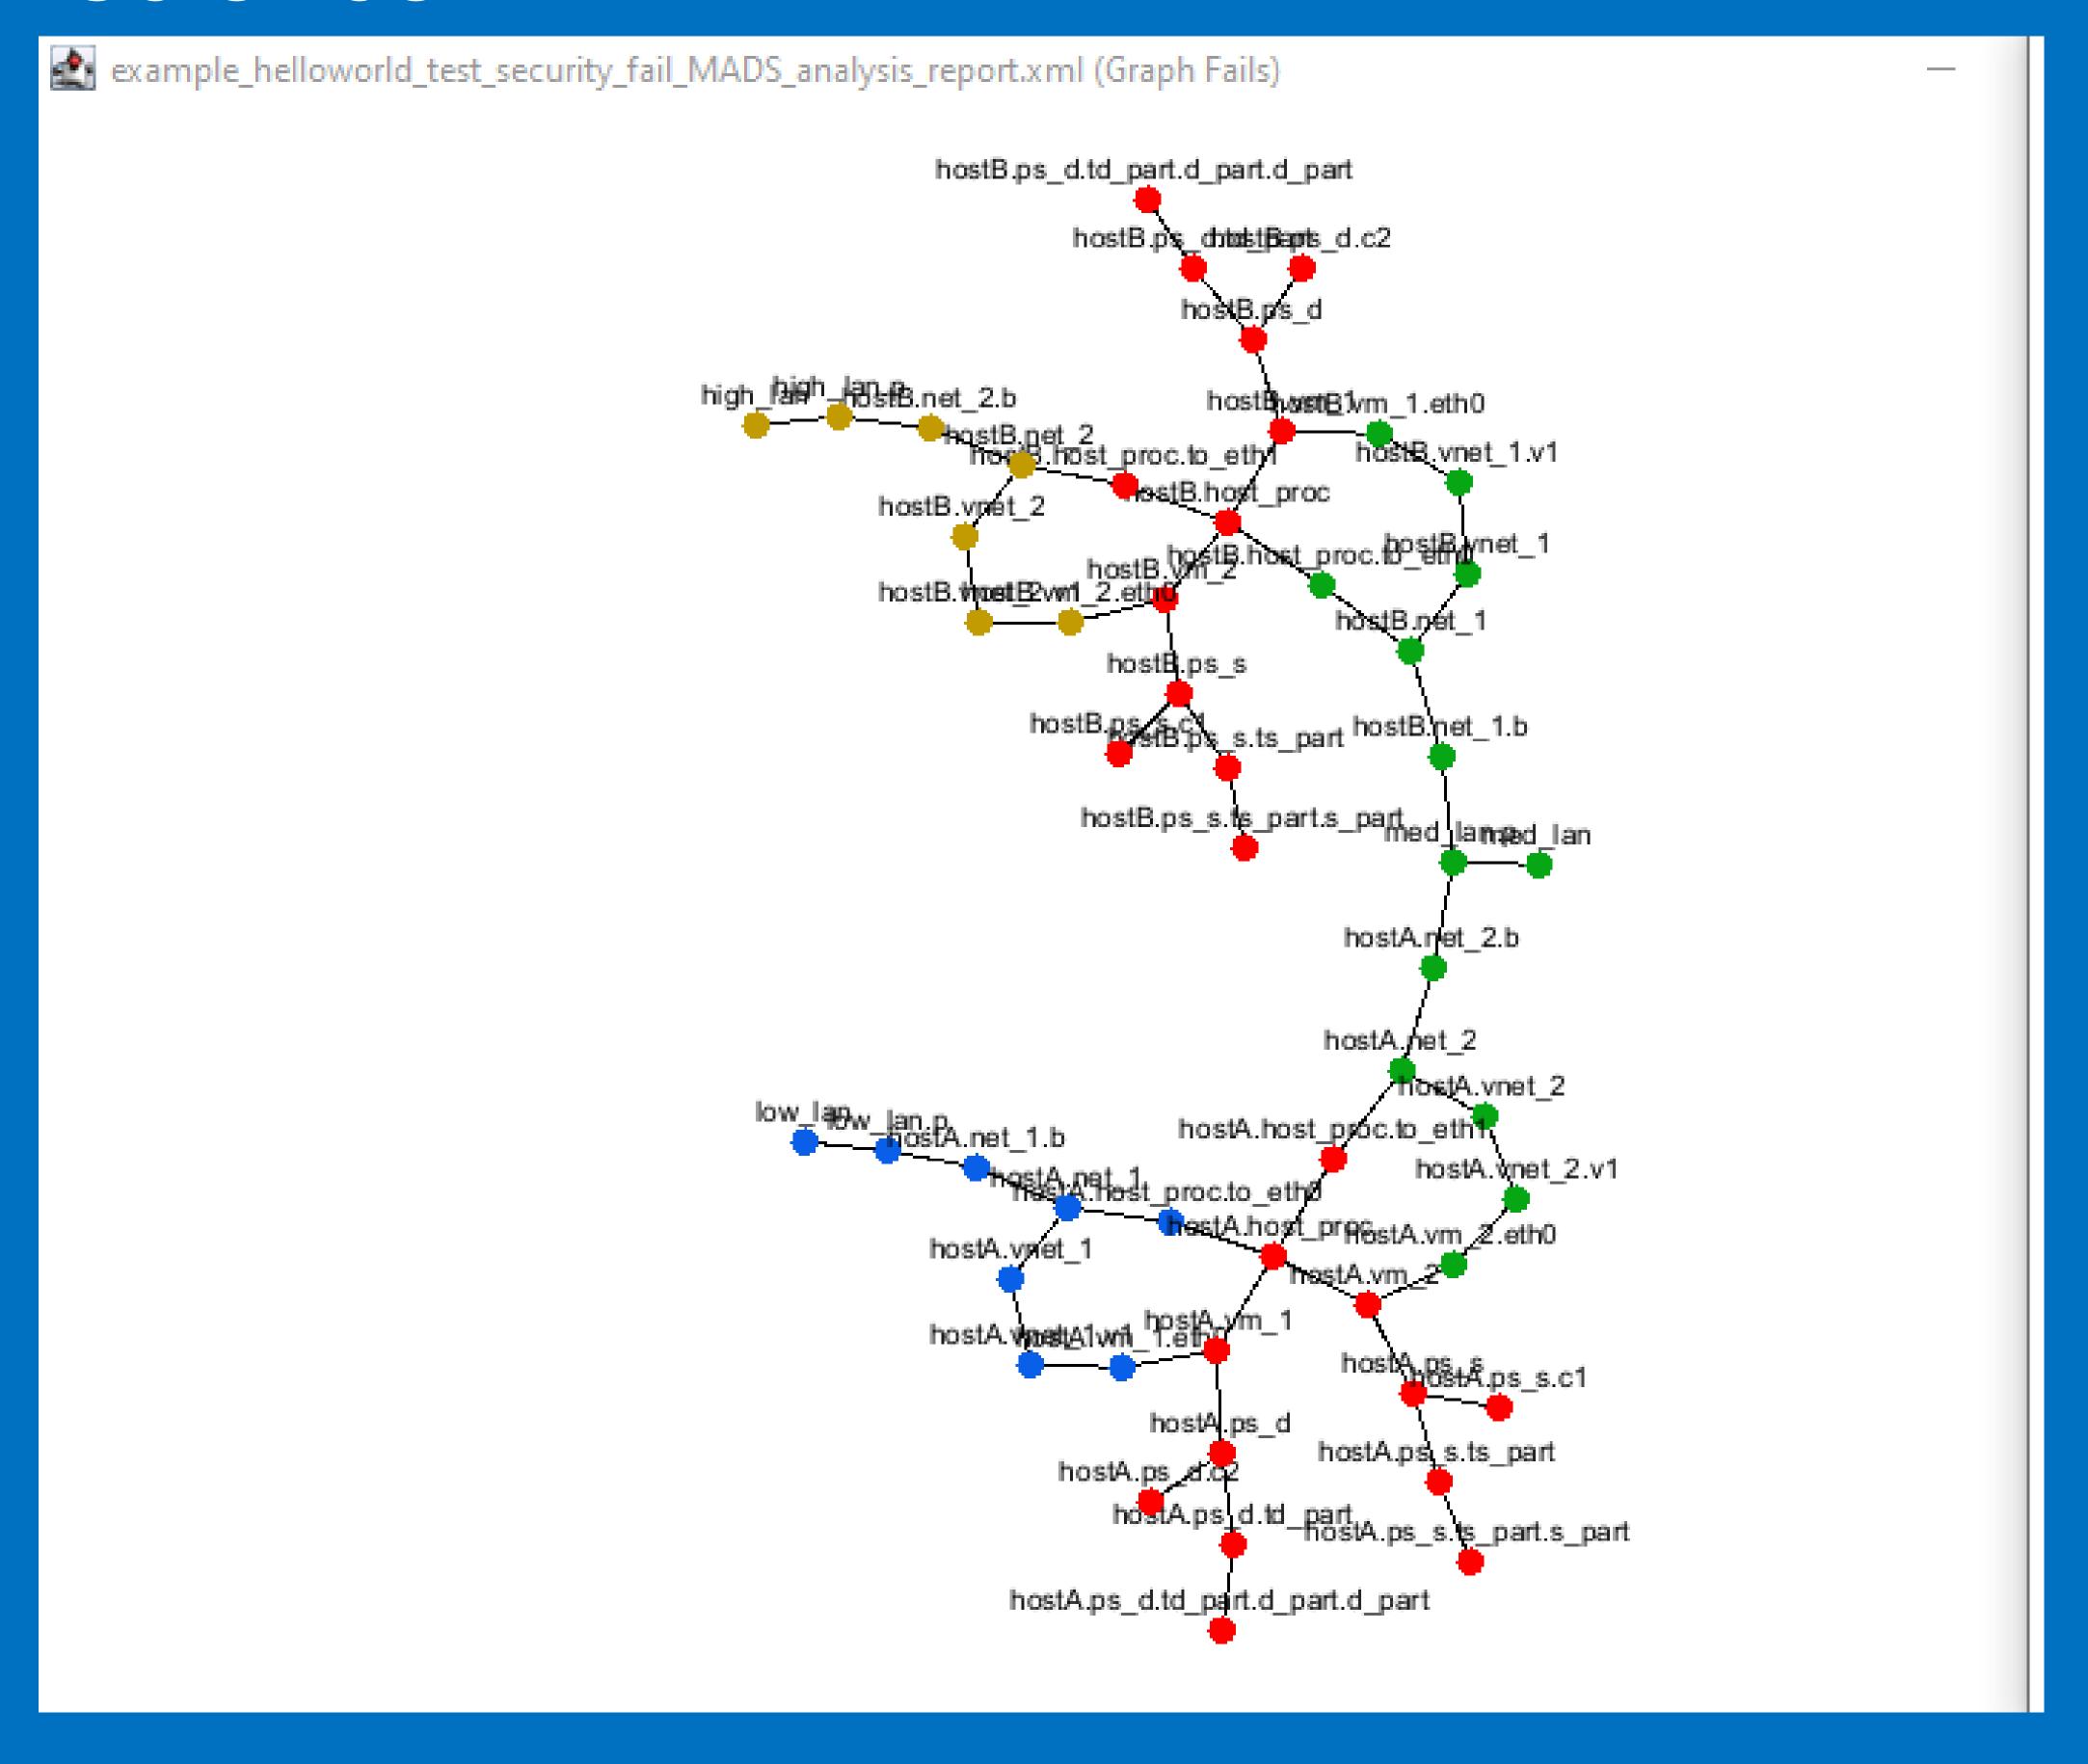

### What was our solution?

- Upload XML file containing network
- Graph the network & identify which nodes have access across domains
- Different colors to indicate separate domain level & failures (nodes with access to multiple levels)

Graph output showing different domain levels