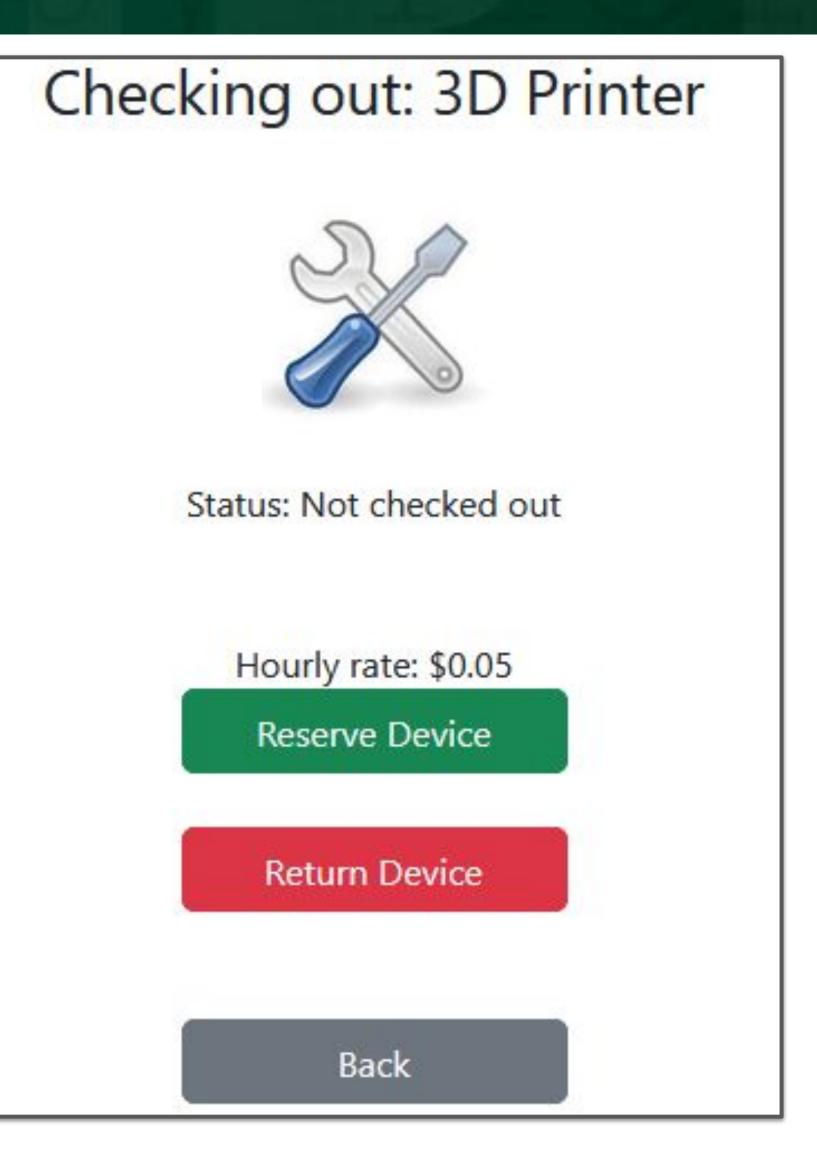

#### **Tool Selection** Current **Rate Units** Status 55.00 hourly In Use Criterion

Name

ATS

| SD Flinter | 5.50 ş/grammose        |  |  |  |  |  |  |
|------------|------------------------|--|--|--|--|--|--|
| MTS Servo  | 27.50 hourly Available |  |  |  |  |  |  |
| DMA-DSC    | 32.00 hourly Available |  |  |  |  |  |  |
| Izod       | 42.50 EFG Available    |  |  |  |  |  |  |
| 3D Drinter | 0.05 Grame Available   |  |  |  |  |  |  |