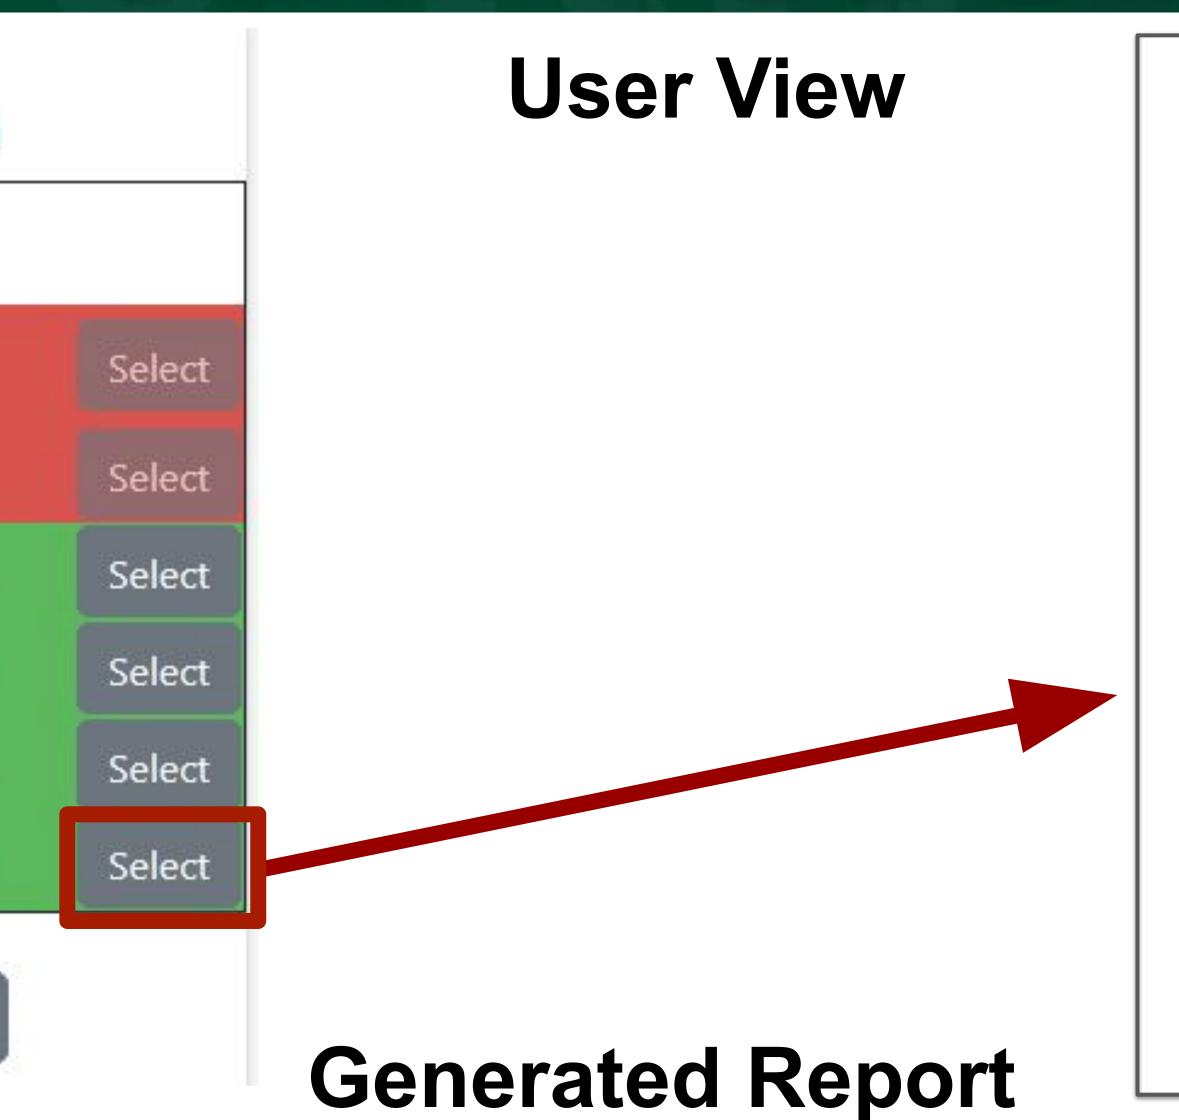

#### **Tool Selection** Current **Rate Units** Status 55.00 hourly In Use Criterion

Name

ATS

| SD Flinter | 5.50 ş/grammose        |  |  |  |  |  |  |
|------------|------------------------|--|--|--|--|--|--|
| MTS Servo  | 27.50 hourly Available |  |  |  |  |  |  |
| DMA-DSC    | 32.00 hourly Available |  |  |  |  |  |  |
| Izod       | 42.50 EFG Available    |  |  |  |  |  |  |
| 3D Drinter | 0.05 Grame Available   |  |  |  |  |  |  |