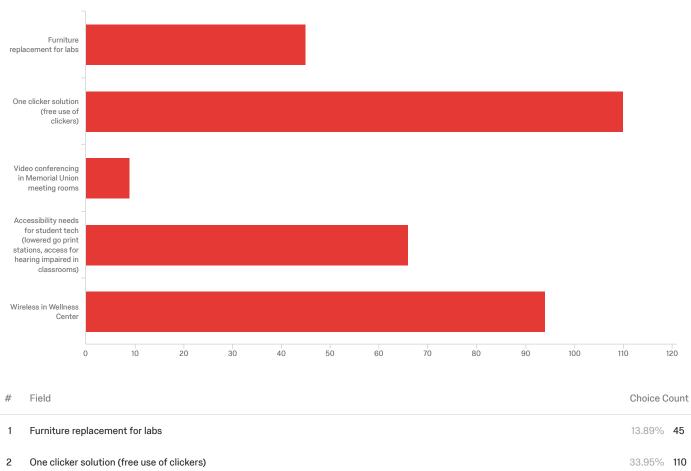

## Technology Fee money?

| 1 | Furniture replacement for labs                                                                              | 13.89% | 45  |
|---|-------------------------------------------------------------------------------------------------------------|--------|-----|
| 2 | One clicker solution (free use of clickers)                                                                 | 33.95% | 110 |
| 3 | Video conferencing in Memorial Union meeting rooms                                                          | 2.78%  | 9   |
| 4 | Accessibility needs for student tech (lowered go print stations, access for hearing impaired in classrooms) | 20.37% | 66  |
| 5 | Wireless in Wellness Center                                                                                 | 29.01% | 94  |
|   |                                                                                                             |        | 324 |
|   |                                                                                                             |        |     |