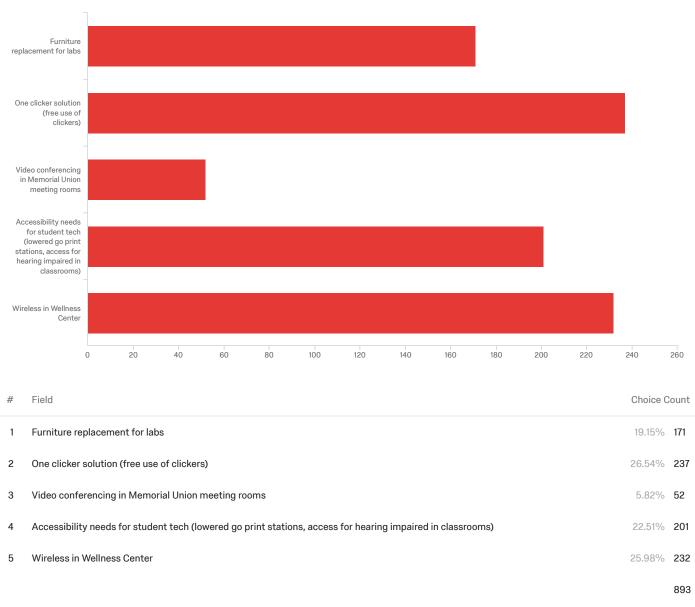

## Q1 - Pick your top 3 choices for unspent Technology Fee money

Showing Rows: 1 - 6 Of 6

Q2 - Out of those top three you selected, what is your top choice to see spent using