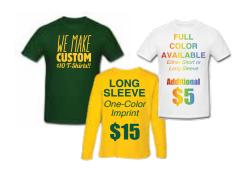

#### **CUSTOM T-SHIRTS**

High quality cotton blend shirts and highly durable imprints. Limitiations apply. \$10 each Long sleeves are \$15 each Full Color is an aditional \$5