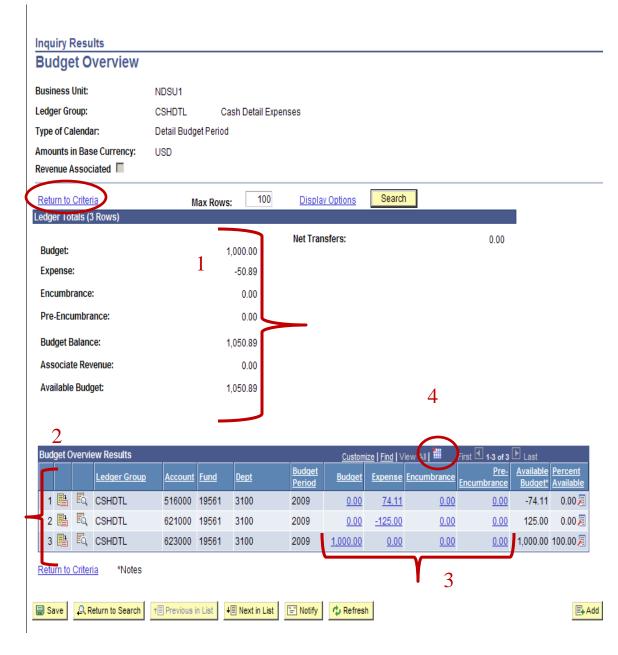

With Display Chart

You can hide the chart by clicking the down arrow

- Summarizes the data according to the search criteria used
- Details the data according to the search criteria used
- 3) These links will lead to line-item details for activity on the given fund
- 4) Option to download to Excel