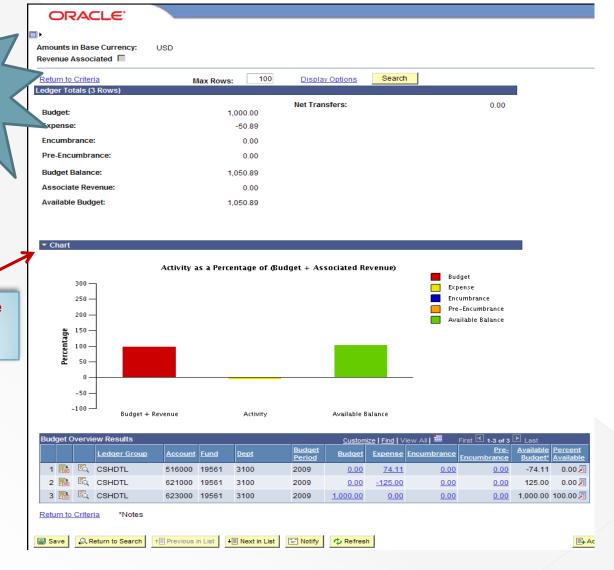

With Display Chart

You can hide the chart by clicking the down arrow

- Summarizes the data according to the search criteria used
- Details the data according to the search criteria used
- 3) These links will lead to line-item details for activity on the given fund
- 4) Option to download to Excel