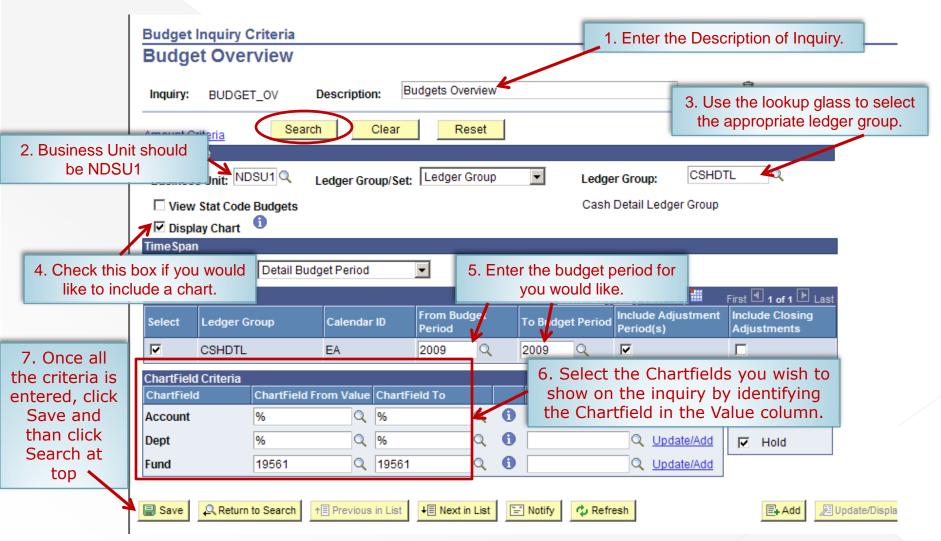

#### **Navigation Path:**

- Commitment Control
  - Review Budget Activities
    - Budgets Overview

Following the above path leads to either establishing or finding an existing Inquiry Name

If a Inquiry Name has already been established.... Click on the "Find an Existing Value" tab than click search and select the appropriate Inquiry Name from the list given. Budgets Overview Enter any information you have and click Search. Leave fields blank for a list of all values. Find an Existing Value Add a New Value New users will need to set up Inquiry Name: begins with a Inquiry Name by clicking on the "Add a New Value" tab Clear Basic Search 🗐 Save Search Criteria Find an Existing Value | Add a New Value