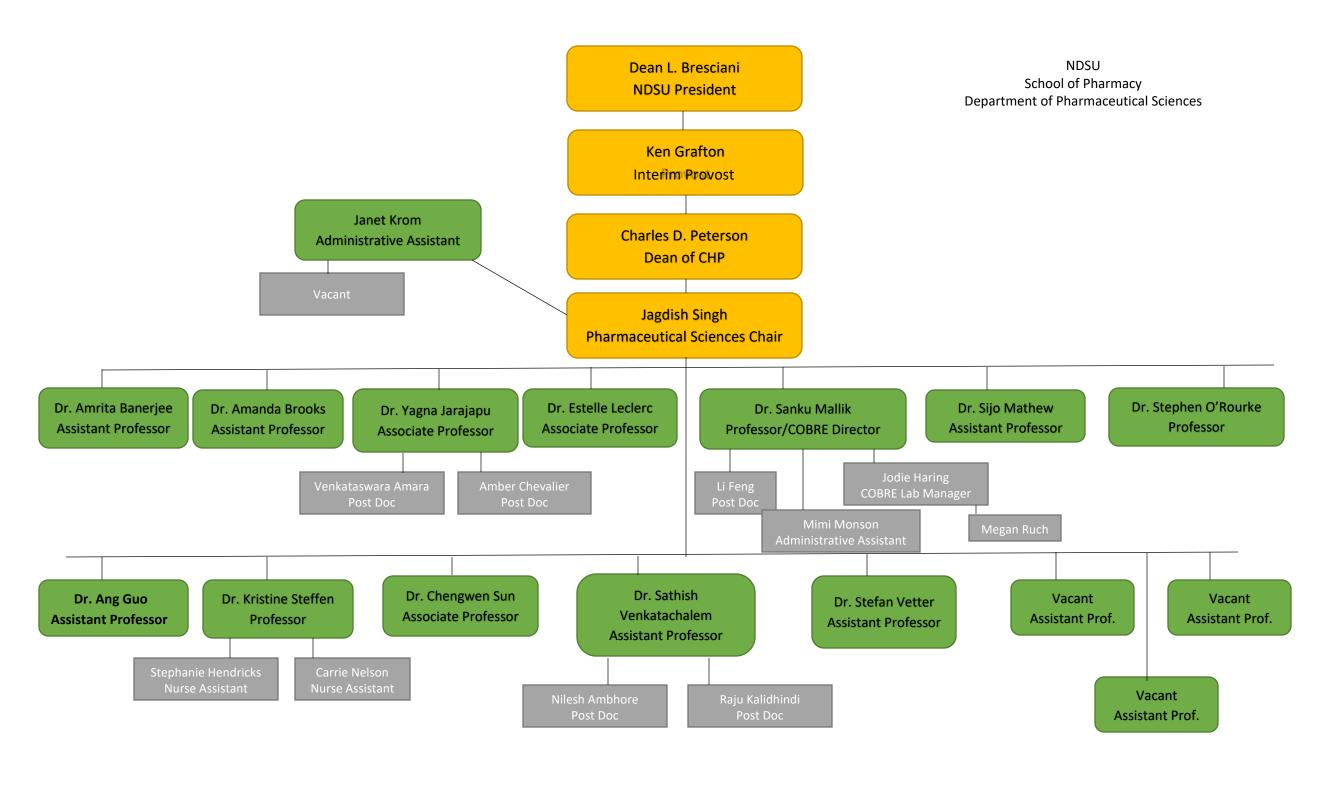

## **Faculty and Staff**

During academic year 2018-2019, the Departments of Pharmaceutical Sciences and Pharmacy Practice have a combined total of 39 faculty members. The Department of Pharmaceutical Sciences has 13 full-time faculty members. The Department of Pharmacy Practice has 26 full-time faculty members (contributing a total of 21.3 FTE towards instruction in the PharmD Program) and 2 part-time faculty members. As of 2018-2019 there was a total of 34.3 Instructional Faculty FTEs because not all faculty members have teaching responsibilities in the PharmD program. Currently, the Department of Pharmaceutical Sciences is in the process of filling two additional positions (Assistant Professors in medicinal chemistry, and pharmaceutical biochemistry), and the Department of Pharmacy Practice is recruiting an additional position (Assistant Professor of Practice in Acute Care).

The Department of Pharmaceutical Sciences is the home of the Center for Diagnostic and Therapeutic Strategies in Pancreatic Cancer, which was established with support from the National Institute of General

Medical Sciences, under the Center of Biomedical Research Excellence (COBRE) program (up to \$9.6 million over five years). The Center provides start-up funds for new faculty hires.