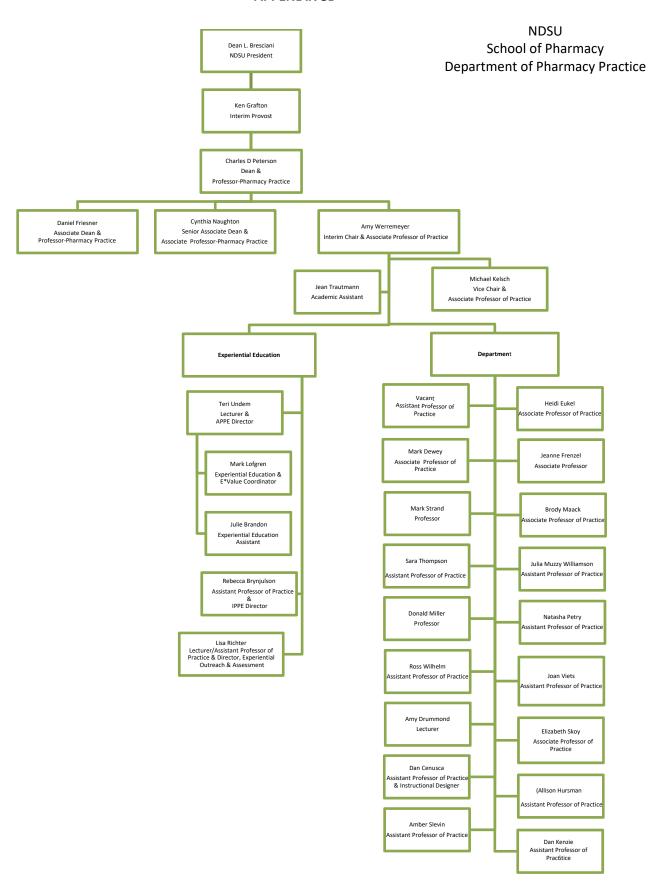

## **Faculty and Staff**

During academic year 2018-2019, the Departments of Pharmaceutical Sciences and Pharmacy Practice have a combined total of 39 faculty members. The Department of Pharmaceutical Sciences has 13 full-time faculty members. The Department of Pharmacy Practice has 26 full-time faculty members (contributing a total of 21.3 FTE towards instruction in the PharmD Program) and 2 part-time faculty members. As of 2018-2019 there was a total of 34.3 Instructional Faculty FTEs because not all faculty members have teaching responsibilities in the PharmD program. Currently, the Department of Pharmaceutical Sciences is in the process of filling two additional positions (Assistant Professors in medicinal chemistry, and pharmaceutical biochemistry), and the Department of Pharmacy Practice is recruiting an additional position (Assistant Professor of Practice in Acute Care).

Part-time faculty/academic staff are used for teaching our students specialized topics such as Principles of Toxicology. This allows students to learn about specialized topics from someone working and conducting research in that field. The College also uses part-time instructors when short on faculty and as interims for open positions when conducting searches for new faculty members. Using qualified part time faculty allows the College to use temporary appointments to teach until-full time positions are filled. Generally, the duration of the temporary contract is for one semester. Part-time faculty submit their CV's for review and must be approved by the Dean prior to teaching, in order to ensure faculty are qualified to teach the class. At present, the College has two part-time faculty members teaching in the professional program.

## **Faculty Workload**

Teaching responsibilities are assigned by the department chairs, in consultation with the faculty, based on course to be taught in the professional program and the Pharmaceutical Sciences graduate program. Most positions in the Department of Pharmaceutical Sciences are 9-month appointments with distributions of effort (DOE) = 50% research, 40% teaching, and 10% service. Pharmaceutical Sciences faculty members teach, on average, approximately 45 hours per year in the professional PharmD Program. Faculty members also participate in teaching graduate level courses, which may be offered annually or biannually as needed. Other teaching commitments include time spent advising graduate students and participating in departmental seminars in which graduate students present their work.

The Department of Pharmacy Practice (DPP) has a variety of faculty positions with different teaching DOE% ranging from 10% to 100%. Faculty appointments vary from 9- to 12-months with most faculty at 12 months. The Department of Pharmacy Practice adheres to a college workload guidance document for teaching (didactic, clinical and academic advising). In general, faculty in non-tenured positions with clinical sites have the same position descriptions (55% teaching; 10% research/scholarship and 35% service). A 55% DOE for teaching corresponds to 18 workload credits: 6 workload credits for didactic teaching; 10.5 workload for experiential teaching; and 1.5 workload for academic advising (this applies to 5 current faculty).