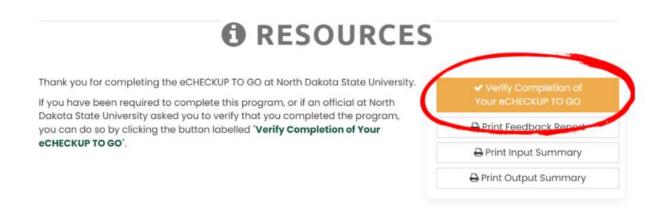

the Verification at the end of the feedback, your information will not be recorded and you may have to re-complete the program. Alcohol eCHECKUP TO GO User Identification Number (UID) 222236007474

Please write down your ID number in a safe place. You will need this number if you wish to:

- Review your responses at a later date
- Verify your completion of the program at a later date
- Complete the Alcohol eCHECKUP TO GO again

#### **5.** Review your personalized feedback (clicking NEXT at the bottom of each page):

- a. YOUR DRINKING PROFILE
- b. THE COST TO YOU
- c. PHYSICAL COSTS
- d. RISK FACTORS
- e. PEER COMPARISONS
- f. NICOTINE
- g. CONSIDERING A CHANGE
- h. MY GOALS & ASPIRATIONS
- i. MAKING A CHANGE?

# **6.** Verify Completion of Your eCHECKUP TO GO by clicking on yellow box:



#### 7. Enter your Personal Information and select "First Year or Transfer Student"

### **Electronic Verification of Completion**

Your Alcohol eCHECKUP TO GO information and feedback profile will remain anonymous and are not made available via this program.

By completing this program, an electronic record of your personal information (i.e., name, id number and e-mail address) will be made available to the official you select below. If you do not want to notify a North Dakota State University official that you completed the program, you may log out at anytime.

#### Your Personal Information

Please provide all of the information requested below.

| Your name:                               |   |
|------------------------------------------|---|
| TEST